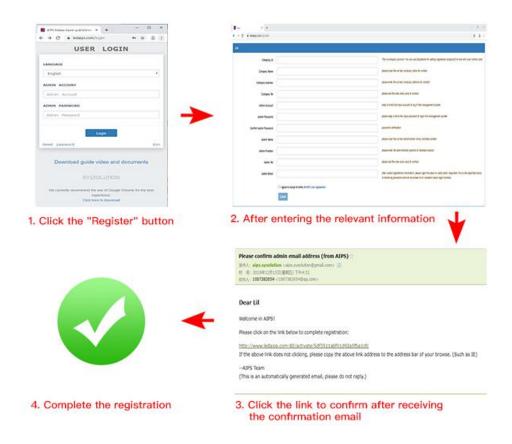

When you have not applied for the management account of the AIPS platform for the first time, please click the "Register" button, enter the relevant information, log in to the mailbox filled in during registration. After receiving the confirmation email, click the link in the email (or copy to your browser to open), and complete the registration.